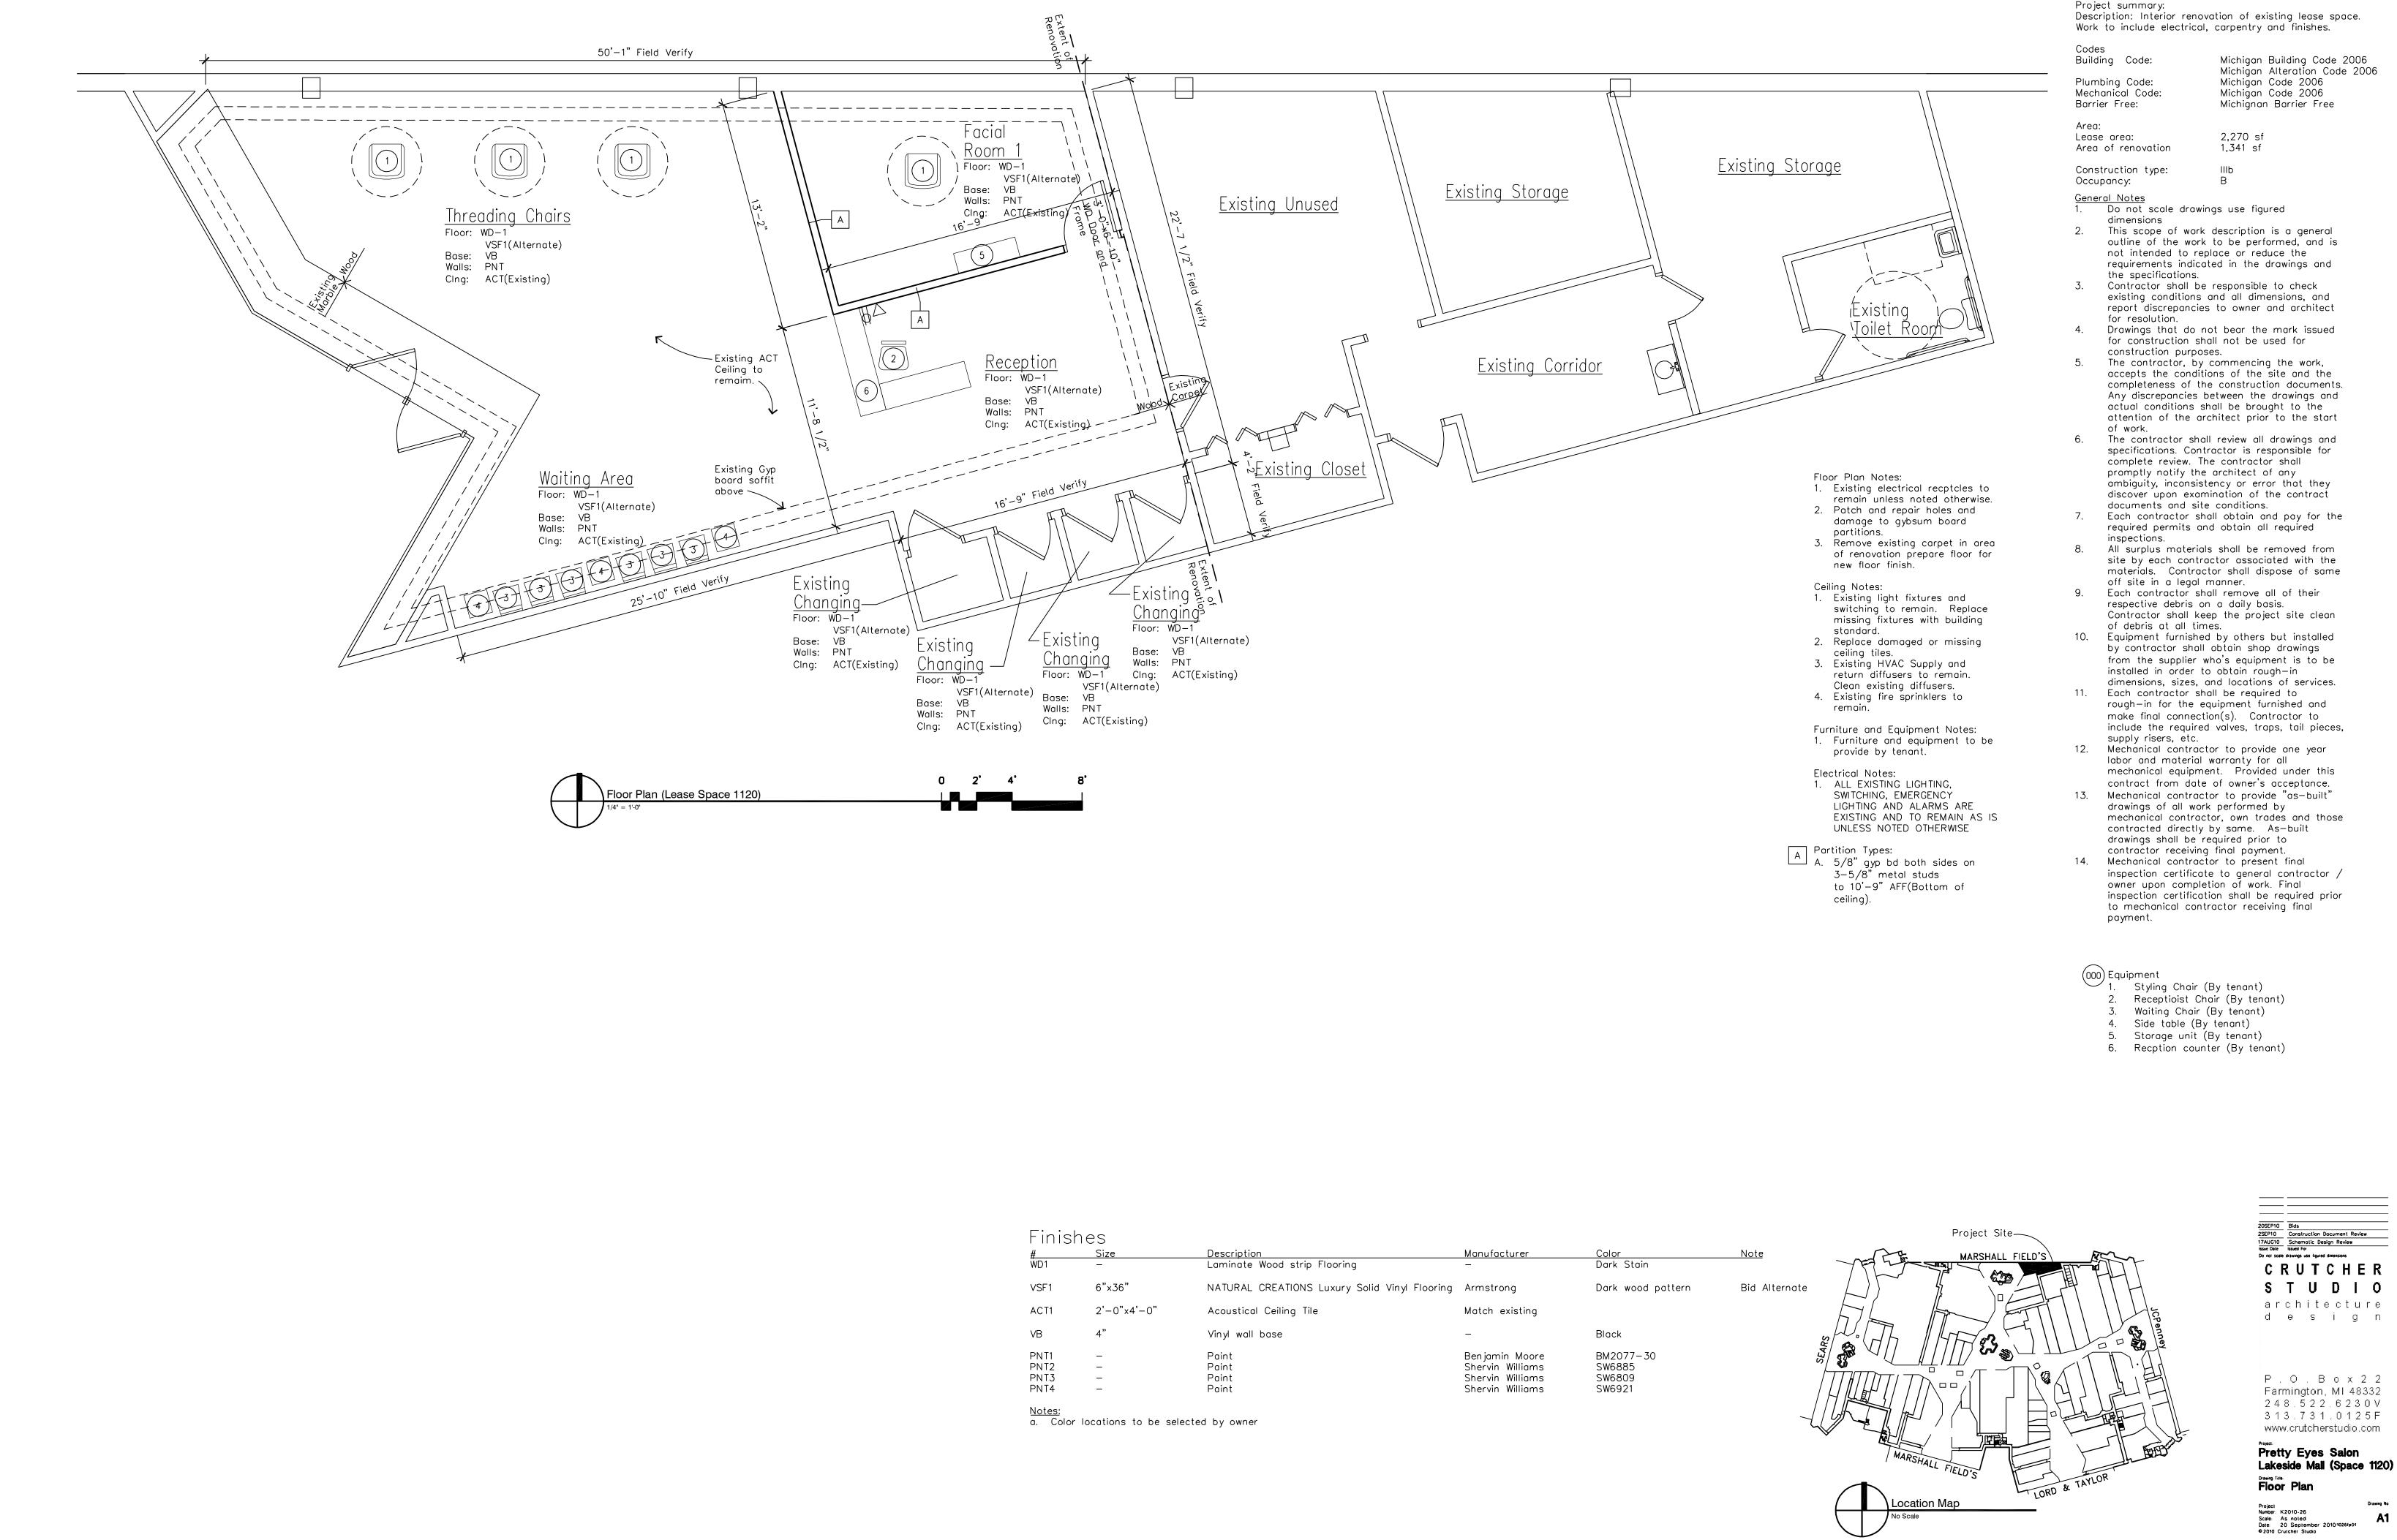

| Finishes     |             |                                               |                  |            |
|--------------|-------------|-----------------------------------------------|------------------|------------|
| #            | Size        | Description                                   | Manufacturer     | Color      |
| WD1          | _           | Laminate Wood strip Flooring                  | _                | Dark Stain |
| VSF1         | 6"×36"      | NATURAL CREATIONS Luxury Solid Vinyl Flooring | Armstrong        | Dark wood  |
| ACT1         | 2'-0"x4'-0" | Acoustical Ceiling Tile                       | Match existing   |            |
| VB           | 4"          | Vinyl wall base                               | _                | Black      |
| PNT1         | -           | Paint                                         | Benjamin Moore   | BM2077-3   |
| PNT2         | _           | Paint                                         | Shervin Williams | SW6885     |
| PNT3         | _           | Paint                                         | Shervin Williams | SW6809     |
| PNT4         | -           | Paint                                         | Shervin Williams | SW6921     |
| <b>K</b> 1 1 |             |                                               |                  |            |

## Project Location: 14600 Lakeside Circle, Sterling Heights, MI

Description: Interior renovation of existing lease space.

- completeness of the construction documents. Any discrepancies between the drawings and

- materials. Contractor shall dispose of same

- include the required valves, traps, tail pieces,
- mechanical contractor, own trades and those
- inspection certificate to general contractor / inspection certification shall be required prior

A1